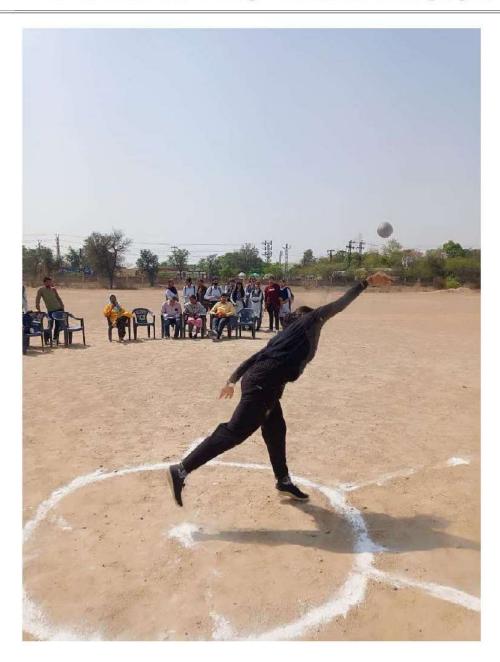

### सूचना

महाविद्यालय की सभी छात्राओं को सूचित किया जाता हैं कि महाविद्यालय में लम्बी कूद, ऊंची कूद व गोला फेंक प्रतियोगिता का आयोजन किया जायेगा, महाविद्यालय ग्राउण्ड में आज दोपहर 2.00 बजे उपस्थित होवें।

#### -:: Information ::-

All the girl students of the college are informed that long jump, high jump and shot put competition will be organized in the college, interested girl students should be present in the college ground today at 2.00 pm.

1. गोला फेंक (Shot Put)

दिनांक 17.09.2019

2. लम्बी कूद (Long Jump)

दिनांक 18.09.2019

3. ऊँची कूद (High Jump)

दिनांक 19,09,2019

Smt Kamla Devi Gauridutt Mittal Mahila Mahavidyalaya

Sardarshahar

Shot Put Date 17.09.2019
 Long Jump Date 18.09.2019
 High Jump Date 19.09.2019

(Sports Incharge)

Tel. & Fax : 01564-220200 Web: www.mgcsrdr.com

mt. Kamla Devi Gauridatt Mittal Mahija (PG) Mahavidyalaya Binail: officekdpd@gmail.com Sardarshaltar - 331403, Churu (Rajasthan)
Sponsored by Midal Charities, Mandal