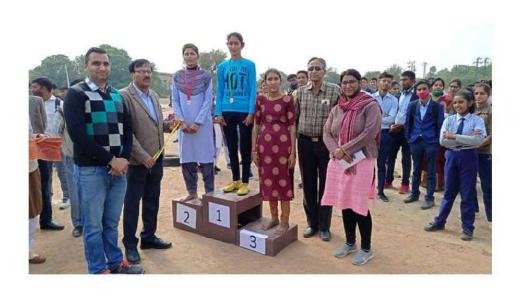

### <u>—ः सूचना ः—</u>

महाविद्यालय की सभी नियमित छात्राओं को सूचित किया जाता है कि खेल प्रतियोगिताएं निम्न दिनांक से संचालित की जायेगी। जिसमें भाग लेने वाली छात्राएं दिनांक 04.12.2018 तक अपना नाम टीम सहित खेल प्रभारी को लिखवा देवें।

#### -:: Information ::-

All the regular girl students of the college are informed that sports competitions will be conducted from the following dates. In which the girl students participating should write their names along with the team to the sports in-charge by 04.12.2018.

Volleyball Dated 05.12.2018 (Team Member No. 07)
 Kabaddi Dated 07.12.2018 (Team Member No. 07)
 Tug of War Dated 11.12.2018 (Team Member No. 10)

Sports Incharge
Dr. Madanlal Sharma

Smt. Kamla Devi Ganridutt Mittal Mahila (PG) Mahavidyalaya Sardarshahar - 331403, Churu (Rajasthan)