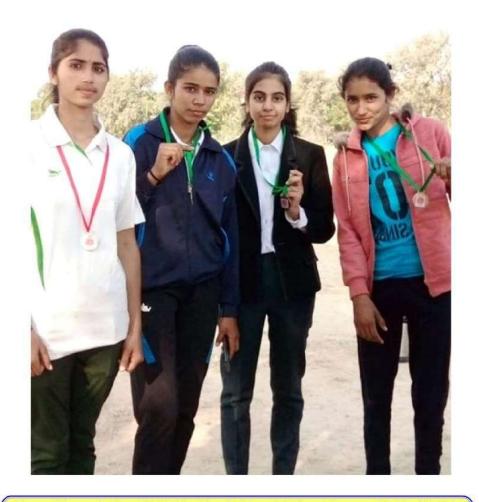

>shot put, javelin throw, discus<br>throw | Sardarshahar            | 14.12.2021             |

Note - In all the above competitions, the selection of girl students / team will be done only after organizing the competition at the college level.

(Dr. mrityunjay Kumar Pareek)

Principal

Signaturevalid

MRITYUNJAY KUMAR PALEEK 03.07.2023 23:13:26 Digitally Signed By Mrity njay Kumar



M:- 9461813058 Web- www.mgcsrdr.com, Email:- officekdgd@gmail.com



### Signaturevalid



M:- 9461813058 Web- www.mgcsrdr.com, Email:- officekdgd@gmail.com



## Signaturevalid

SHOT-PUT COMPETITION IN IASE SPORTS GROUND By Mrity njay Kumar Pareek



M:- 9461813058 Web- www.mgcsrdr.com, Email:- officekdgd@gmail.com





### Signaturevalid



M:- 9461813058 Web- www.mgcsrdr.com, Email:- officekdgd@gmail.com



First- Nirma Jakhar 1500 Mt., KhushiBhojak (Chess), ParvatiHudda (100Mt.)

Meera Shillu 400Mt. 2<sup>nd</sup>

Signaturevalid

MRITYUNJAY KUMAR PAR EEK 03.07.2023 23:13:26 Digitally Signed By Mrity njay Kumar Pareek



M:- 9461813058 Web- www.mgcsrdr.com, Email:- officekdgd@gmail.com

Bharat Sarkar (Khelo India Khelo) IASE university

Signaturevalid

NEWS PAPER CUTTINGS (RAJ. PATRIKA)03.07.2023 23:13:26
Digitally Signed By Mrity njay Kumar Pareek

Tel. & Fax: 01564-220200 Web: www.mgcsrdr.com Email: officekdgd@gmail.com



#### Smt. Kamla Devi Gauridutt Mittal Mahila Mahavidyalaya Sardarshahar – 331403, Churu (Rajasthan)

Sponsored by Mittal Charities, Mumbai

Approved by NCTE & DCE, Raj. Affiliated To M.G.S. University, Bikaner & Recognized by UGC (2F & 12B)

Date: - 28.06.2023

# <u>Li